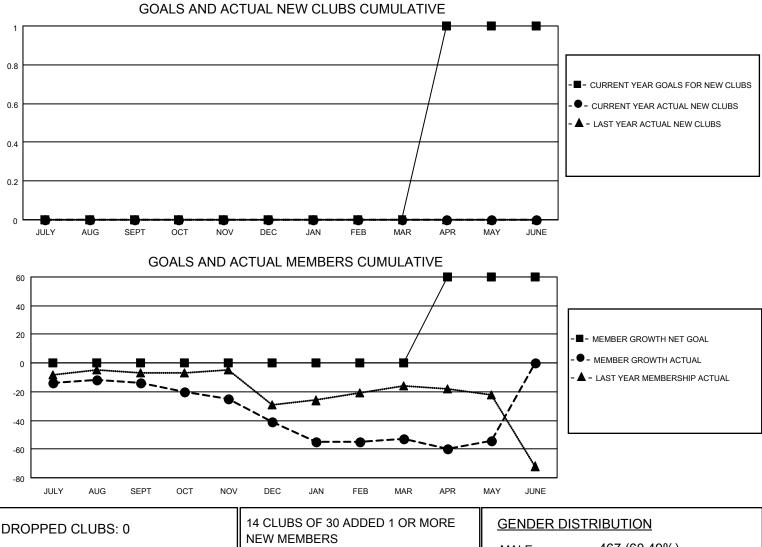

## LOCATION OREGON

District 36 G

Results as of: 5/31/2021

| Clubs                 |               |           |               | Members               |                        |                         |                                                    |  |  |
|-----------------------|---------------|-----------|---------------|-----------------------|------------------------|-------------------------|----------------------------------------------------|--|--|
| RESULTS FOR 2020-2021 |               |           |               | RESULTS FOR 2020-2021 |                        |                         |                                                    |  |  |
| QUARTER               | NEW CLUB GOAL | NEW CLUBS | DROPPED CLUBS | QUARTER               | BER GROWTH NET<br>GOAL | MEMBER GROWTH<br>ACTUAL | DROPPED<br>MEMBERS ACTUAL<br>(including transfers) |  |  |
| JULY/AUG/SEPT         | 0             | 0         | 0             | JULY/AUG/SEPT         | 0                      | 13                      | 21                                                 |  |  |
| OCT/NOV/DEC           | 0             | 0         | 0             | OCT/NOV/DEC           | 0                      | 16                      | 34                                                 |  |  |
| JAN/FEB/MAR           | 0             | 0         | 0             | JAN/FEB/MAR           | 0                      | 7                       | 19                                                 |  |  |
| APR/MAY/JUNE          | 1             | 0         | 0             | APR/MAY/JUNE          | 60                     | 17                      | 15                                                 |  |  |